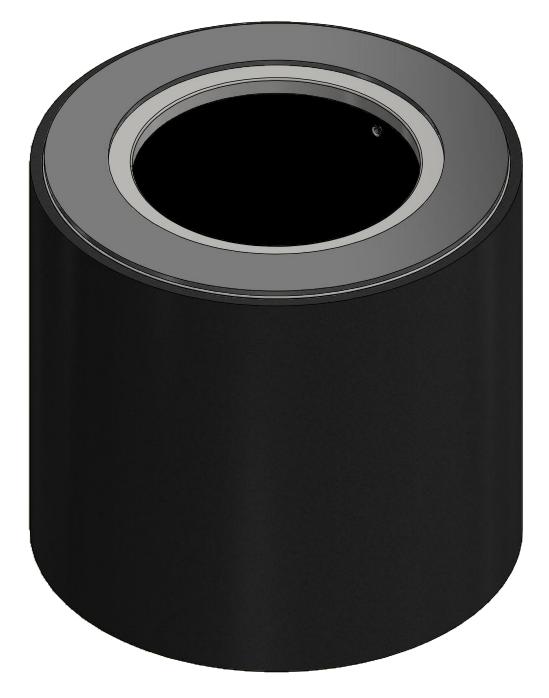

MODEL NUMBER: 376P

TOLERANCES DIMENSIONS ARE FOR REFERENCE ONLY. ALL DIMENSIONS ARE SUBJECT TO CHANGE **UPON PRODUCTION.** 

SPONGE GASKET

UNLESS OTHERWISE SPECIFIED: -DIMENSIONS ARE IN INCHES -REF: APPROXIMATE DIMENSIONS, NO TOLERANCES A -FINISH: BREAK EDGES TO .005-.020 RADIUS/CHAMFEF

| PART NUMBER  | 376P                  |                     |  |  |
|--------------|-----------------------|---------------------|--|--|
| MATERIAL     | PAPER                 |                     |  |  |
| FLOW RATE    | 1825 CFM              | 3100 m³/hr          |  |  |
| SURFACE AREA | 118.3 ft <sup>2</sup> | 11.0 m <sup>2</sup> |  |  |
| I.D.         | 9.00"                 | 229mm               |  |  |
| O.D.         | 14.63"                | 372mm               |  |  |
| HEIGHT       | 14.45"                | 367mm               |  |  |