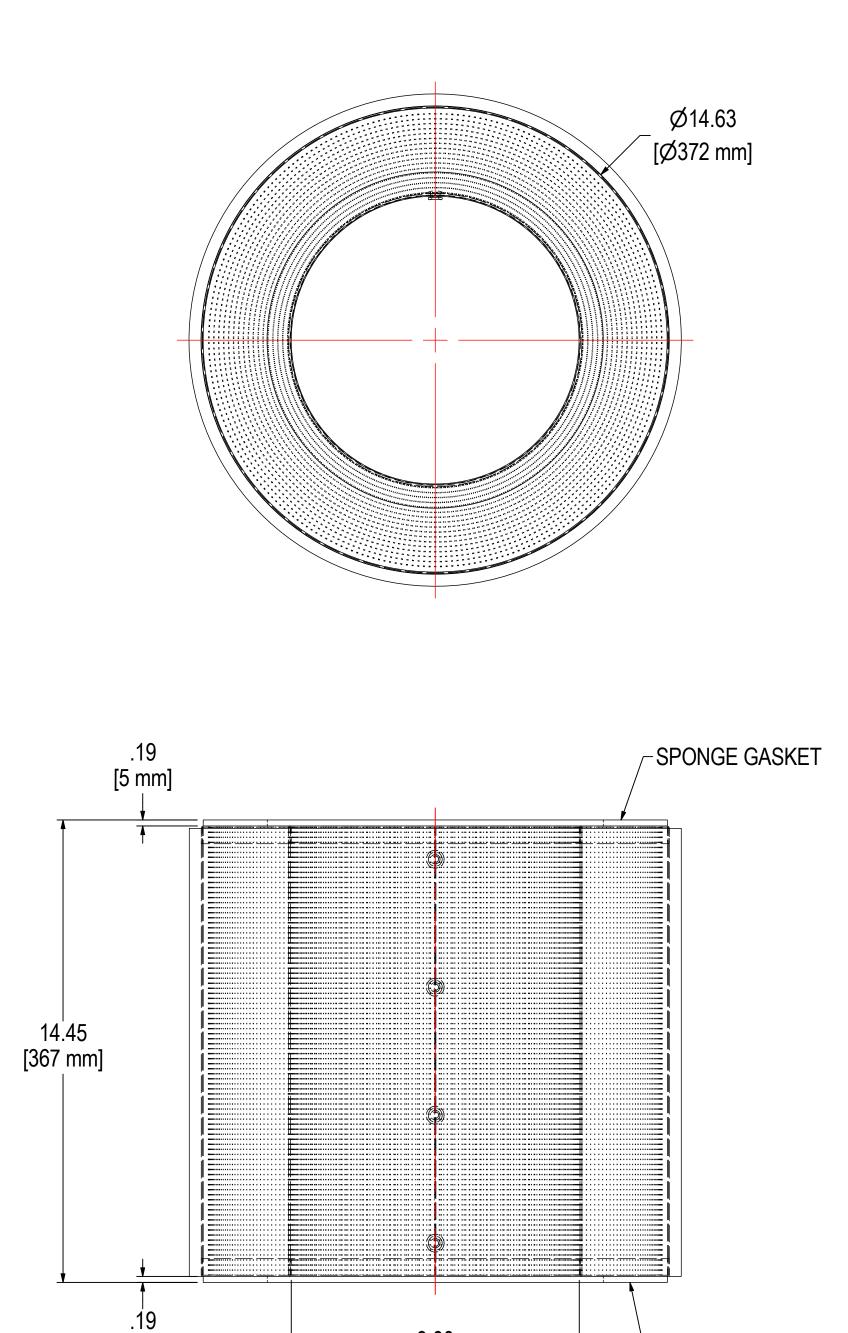

| PART NUMBER  | 376P                  |                     |  |  |
|--------------|-----------------------|---------------------|--|--|
| MATERIAL     | PAPER                 |                     |  |  |
| FLOW RATE    | 1825 CFM              | 3100 m³/hr          |  |  |
| SURFACE AREA | 118.3 ft <sup>2</sup> | 11.0 m <sup>2</sup> |  |  |
| I.D.         | 9.00"                 | 229mm               |  |  |
| O.D.         | 14.63"                | 372mm               |  |  |
| HEIGHT       | 14.45"                | 367mm               |  |  |